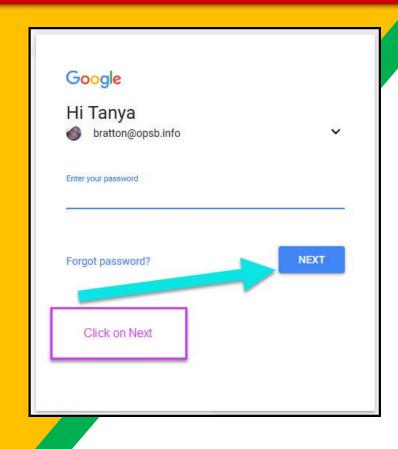

Click on the **Google Chrome** browser icon.

Click on SIGN IN in the upper right hand corner of the browser window.

Type in your child's Google Email address & click "next."