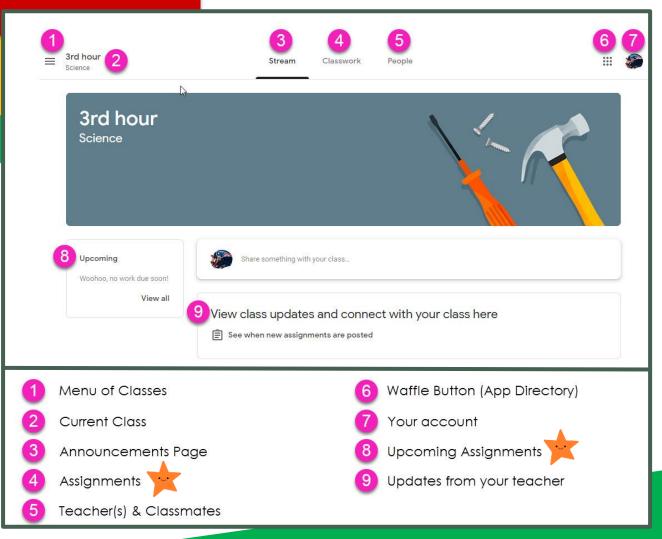

GROUPS

Click on the waffle button and then the Google Classroom icon.

Click on the class you wish to view.

Page tools (Left side)

Assignment details