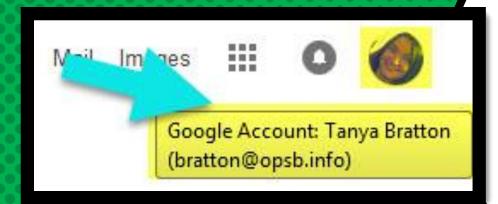

# NOW YOU'LL SEE

that you are signed in to your Google Apps for Education account!

Click on the 9 squares (Waffle/Rubik's Cube) icon in the top right hand corner to see the Google Suite of Products!