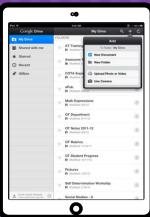

GROUPS

Click on the waffle button and then the Google Classroom icon.

Click on the class you wish to view.

Page tools (Left side)

Assignment details