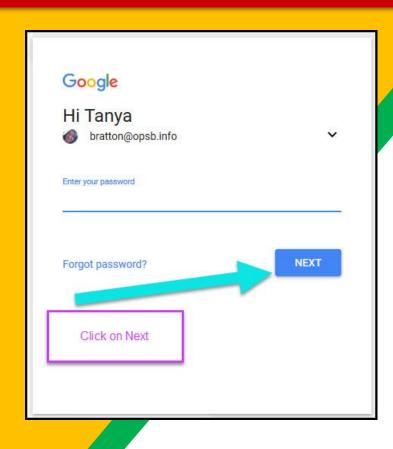

Click on the **Google Chrome** browser icon.

Click on SIGN IN in the upper right hand corner of the browser window.

Type in your child's Google Email address & click "next."