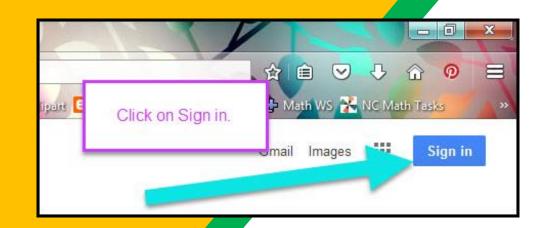

Click on the **Google Chrome** browser icon.

Click on SIGN IN in the upper right hand corner of the browser window.

Type in your child's Google Email address & click "next."