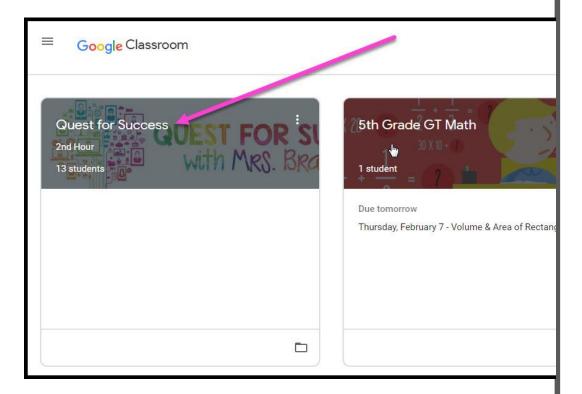

GROUPS

Click on the waffle button and then the Google Classroom icon.

Click on the class you wish to view.

Page tools (Left side)

Assignment details