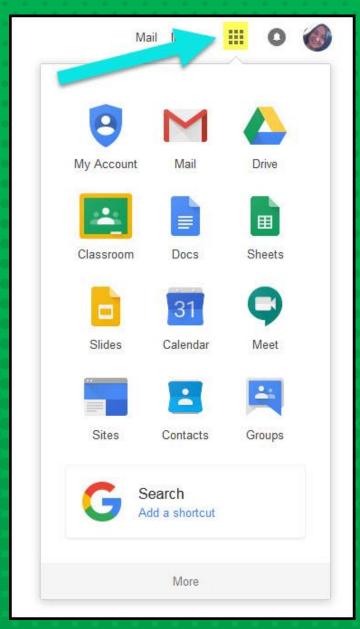

# NOW YOU'LL SEE

that you are signed in to your Google Apps for Education account!

Click on the 9 squares (Waffle/Rubik's Cube) icon in the top right hand corner to see the Google Suite of Products!

## GOOGLE ICONS TO RECOGNIZE:

CHROME

DRIVE

**SLIDES** 

SHEETS

FORMS

CALENDAR

MAPS

KEEP

CLASSROOM MEET

HANGOUTS

CLOUD

CLOUD SEARCH YOUTUBE

NEWS

VAULT

MY ACCOUNT

GROUPS

Click on the waffle button and then the Google Classroom icon.

Click on the class you wish to view.

Page tools (Left side)

Assignment details