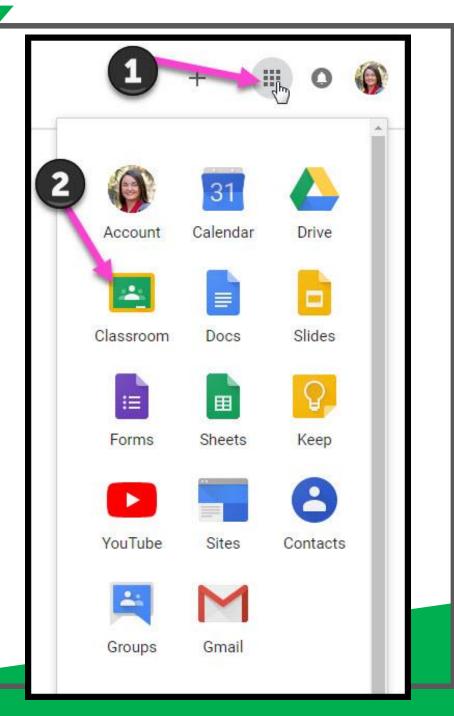

# NOW YOU'LL SEE

that you are signed in to your Google Apps for Education account!

Click on the 9 squares (Waffle/Rubik's Cube) icon in the top right hand corner to see the Google Suite of Products!

GROUPS

Click on the waffle button and then the Google Classroom icon.

Click on the class you wish to view.

Page tools (Left side)

Assignment details