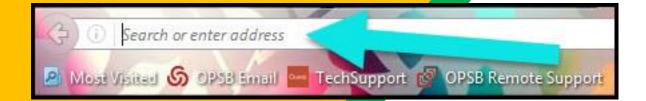

Click on the **Google Chrome** browser icon.

Click on SIGN IN in the upper right hand corner of the browser window.

Type in your child's Google Email address & click "next."