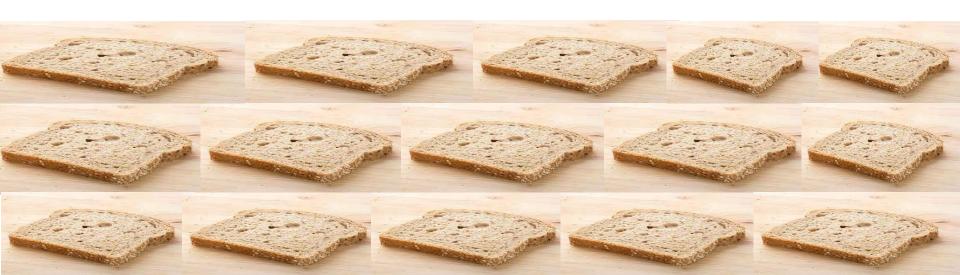

3,141*5*926*535*8979323846264*3383*279*5*0288419716939937 10*5*82097494*45*92*3*0781640628620899862803482*53*421 *)5505*822*3*172*53 475*6482337867 *543*26648213 39360726024914-127377 *3155881748815*20920 *54*09171*53*64 *33053054*8820466 27036 7595919530921861 2379 5274956735188575 *3*94946*395*2247*5*719070217986094*3*702770*53*92171762931 *3*20005681271452635608277







### 5 loaves











# 5 loaves divided by 3 = 15 pieces



## 3 loaves of bread divided by 3 = 9 pieces



### So a total of 24



## 24 pieces of bread divided by 3 = 8 pieces each









#### IRREFUTABLE

Irrational

# Close to Pi

## Transcendental

Phone 800 000



 $\pi = 3.1415926535 \\ 8979323846 \\ 2643383279 \\ 5028841971 \\ 6939937510...$