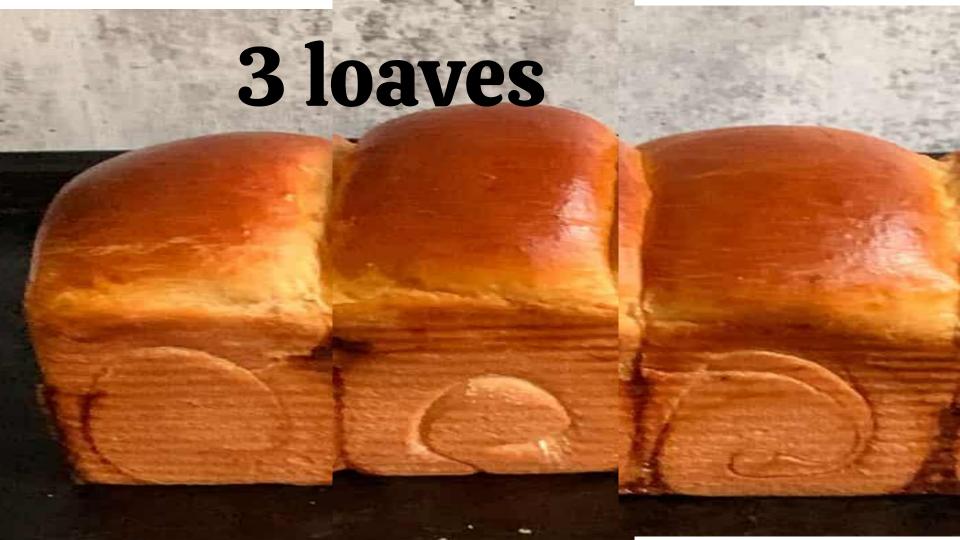

3,141*5*926*535*8979323846264*3383*279*5*0288419716939937 10*5*82097494*45*92*3*0781640628620899862803482*53*421 *)5505*822*3*172*53 475*6482337867 *543*26648213 39360726024914-127377 *3155881748815*20920 *54*09171*53*64 *33053054*8820466 27036 7595919530921861 2379 5274956735188575 *3*94946*395*2247*5*719070217986094*3*702770*53*92171762931 *3*20005681271452635608277







### 5 loaves











# 5 loaves divided by 3 = 15 pieces



## 3 loaves of bread divided by 3 = 9 pieces



### So a total of 24



## 24 pieces of bread divided by 3 = 8 pieces each









#### IRREFUTABLE

Irrational

# Close to Pi

## Transcendental

Phone 800 000



 $\pi = 3.1415926535 \\ 8979323846 \\ 2643383279 \\ 5028841971 \\ 6939937510...$