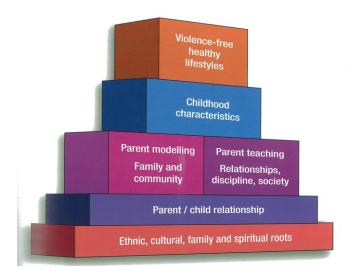

## The 13 week programme looks at:

| □ Parent-child relationships                         | ☐ Worrying behaviour |
|------------------------------------------------------|----------------------|
| ☐ Strategies for dealing with problems               | □ Choices            |
| □ Community & family resources                       |                      |
| $\hfill \square$ Providing information on common wor | ries                 |